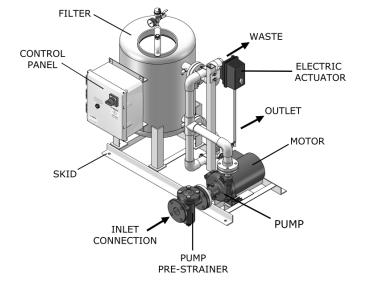

## SYSTEM COMPONENTS

#### Filter Vessel :

- Non-code stainless steel vessel
- Epoxy coated carbon steel
  hand hole covers
- Pressure gauge & manual air vent valves
- Industrial grade 3-way ball valves

#### Pump :

- Close coupled, end suction centrifugal pump
- TEFC motor
- Cast iron pre-strainer with removable SST basket

#### Skid :

• Fusion-bond polyester coated carbon steel

#### **Electrical Controls :**

- UL labeled control panel with NEMA 4X Enclosure
- Adjustable solid state timer
- Short circuit and Motor overload protection
- Electric actuator

#### **Backwash Controls :**

- Pressure differential switch
- 24 Hour time clock
- Manual push button

#### Interconnecting Pipe :

• Sch.80 PVC piping