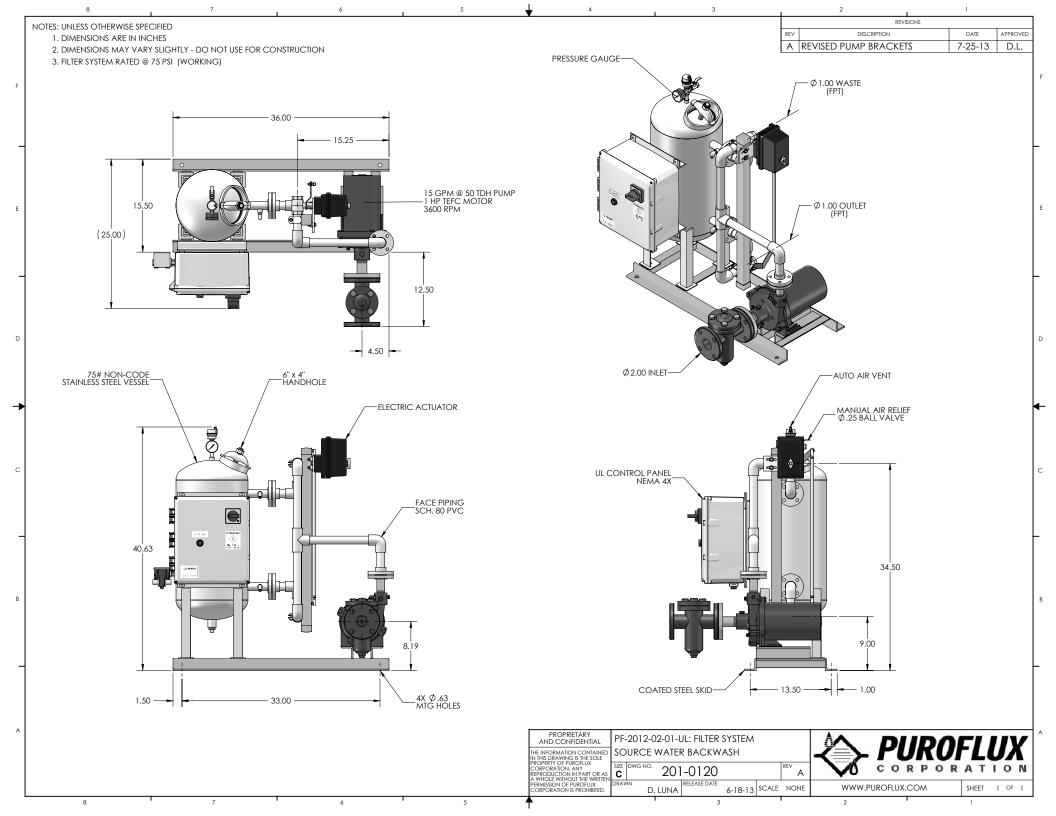

| SPECIFICATIONS           | PF-2012-02-01 |
|--------------------------|---------------|
| Flow Rate                | 15 GPM        |
| Filtration Area          | 0.78 sq ft    |
| Valve Size               | 1"            |
| System Inlet Connection  | 2" Flg        |
| System Outlet Connection | 1" fpt        |
| Waste Connection         | 1" fpt        |
| Backwash Connection      | N/A           |
| Pump Motor               | 1 HP          |
| Est. Weight, Dry         | 400 lbs       |
| Est. Weight, Operating   | 450 lbs       |

#### Filter Vessel :

- Non-code stainless steel vessel
- Epoxy coated carbon steel
  hand hole covers
- Pressure gauge & manual air vent valves
- Industrial grade 3-way ball valves

#### Pump :

- Close coupled, end suction centrifugal pump
- TEFC motor
- Cast iron pre-strainer with removable SST basket

#### Skid :

• Fusion-bond polyester coated carbon steel

#### **Electrical Controls :**

- UL labeled control panel with NEMA 4X Enclosure
- Adjustable solid state timer
- Short circuit and Motor overload protection
- Electric actuator