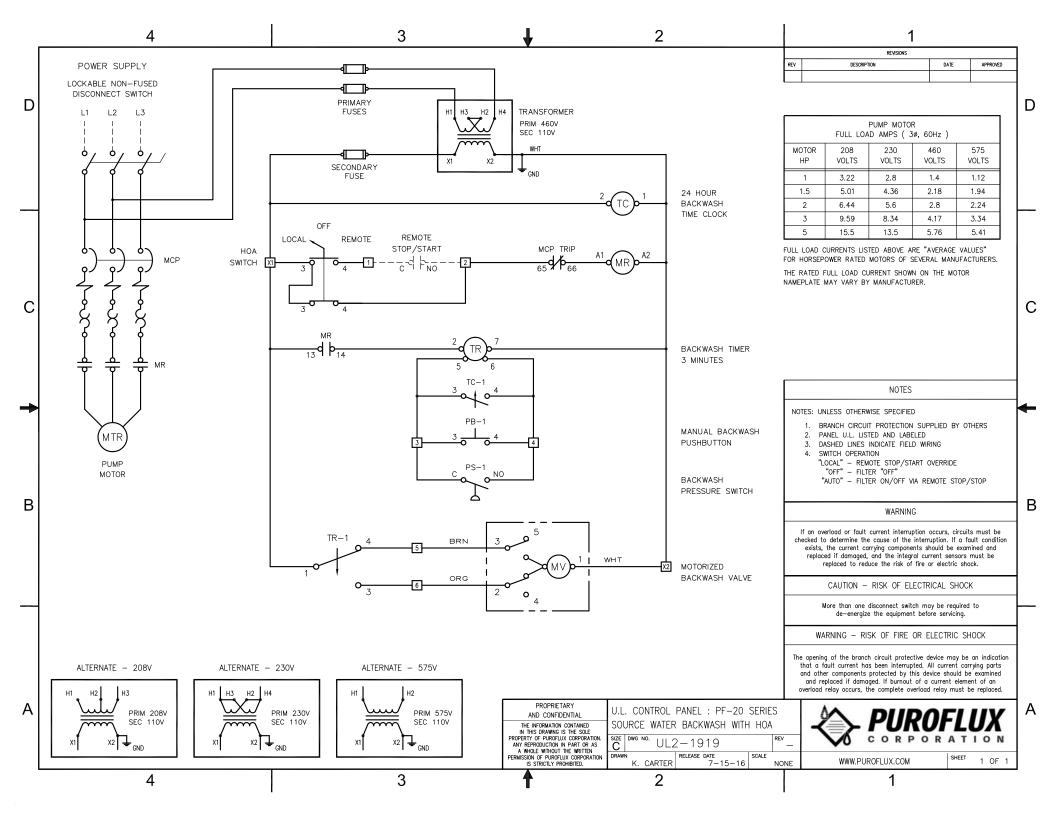

#### **Electrical Controls :**

- UL labeled control panel with NEMA 4X Enclosure
- Adjustable solid state timer
- Short circuit and Motor overload protection
- Electric actuator

#### **Backwash Controls :**

- Pressure differential switch
- 24 Hour time clock
- Manual push button