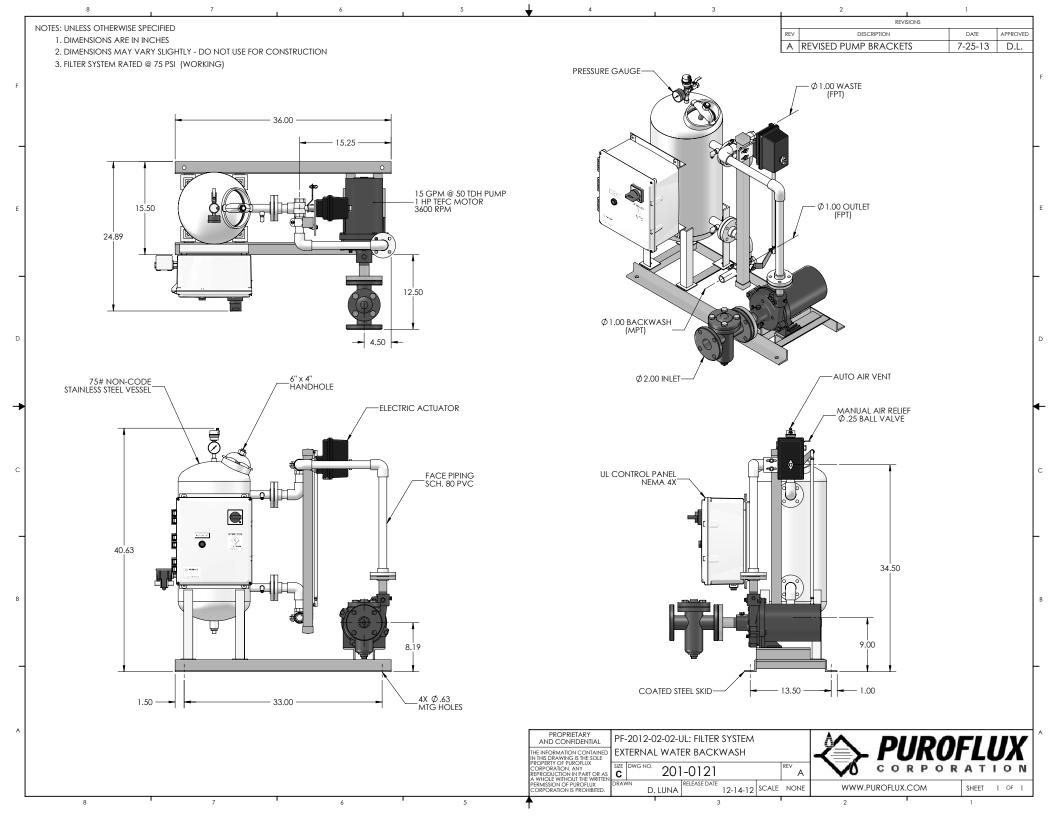

| SPECIFICATIONS           | PF-2012-02-02 |
|--------------------------|---------------|
| Flow Rate                | 15 GPM        |
| Filtration Area          | 0.78 sq ft    |
| Valve Size               | 1"            |
| System Inlet Connection  | 2" Flg        |
| System Outlet Connection | 1" fpt        |
| Waste Connection         | 1" fpt        |
| Backwash Connection      | 1" mpt        |
| Pump Motor               | 1 HP          |
| Est. Weight, Dry         | 400 lbs       |
| Est. Weight, Operating   | 450 lbs       |

# PF-2012-02-02 SPECIFICATION SHEET PUMP PACKAGE SYSTEM

#### Filter Vessel :

- Non-code stainless steel vessel
- Epoxy coated carbon steel
  hand hole covers
- Pressure gauge & manual air vent valves
- Industrial grade 3-way ball valves

### Pump:

- Close coupled, end suction centrifugal pump
- TEFC motor
- Cast iron pre-strainer with removable SST basket

#### Skid :

• Fusion-bond polyester coated carbon steel

#### **Electrical Controls :**

- UL labeled control panel with NEMA 4X Enclosure
- Adjustable solid state timer
- Short circuit and Motor overload protection
- Electric actuator