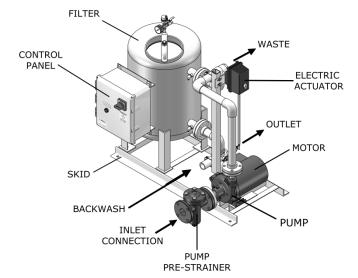

# SYSTEM COMPONENTS

#### Filter Vessel :

- Non-code stainless steel vessel
- Epoxy coated carbon steel
  hand hole covers
- Pressure gauge & manual air vent valves
- Industrial grade 3-way ball valves

### Pump:

- Close coupled, end suction centrifugal pump
- TEFC motor
- Cast iron pre-strainer with removable SST basket

#### Skid :

• Fusion-bond polyester coated carbon steel

#### **Electrical Controls :**

- UL labeled control panel with NEMA 4X Enclosure
- Adjustable solid state timer
- Short circuit and Motor overload protection
- Electric actuator

## **Backwash Controls :**

- Pressure differential switch
- 24 Hour time clock
- Manual push button

### Interconnecting Pipe :

• Sch.80 PVC piping