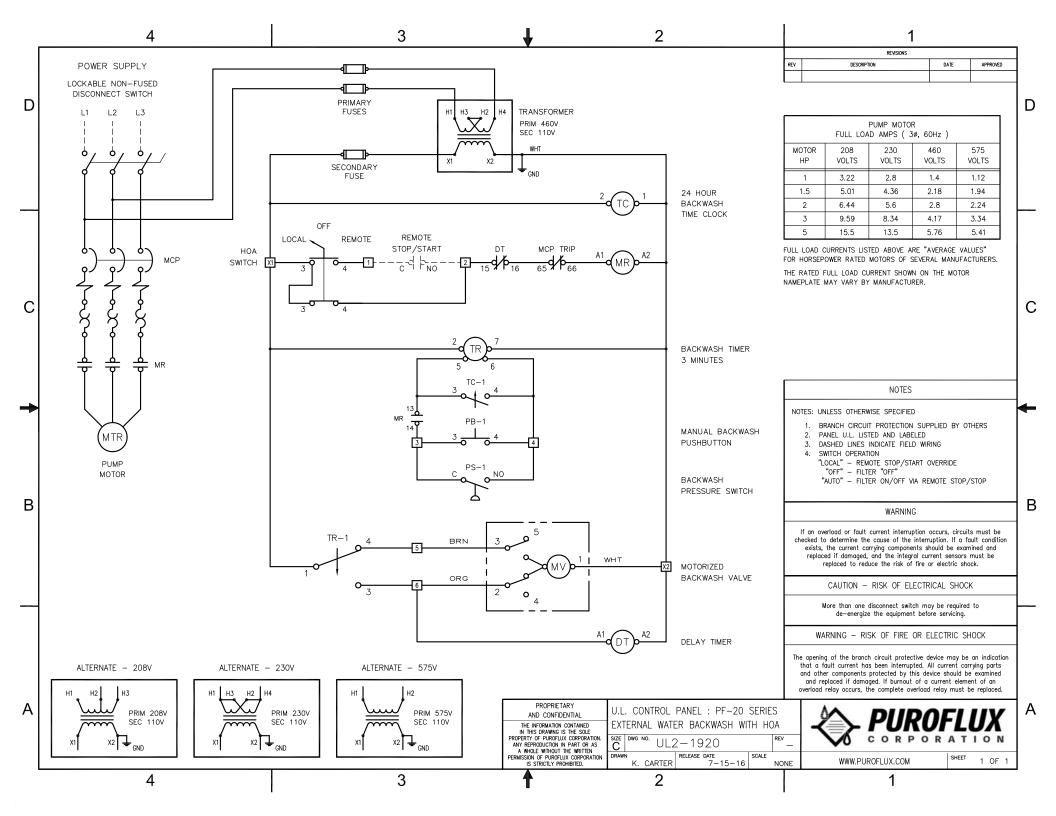

#### **Electrical Controls :**

- UL labeled control panel with NEMA 4X Enclosure
- Adjustable solid state timer
- Short circuit and Motor overload protection
- Electric actuator

## **Backwash Controls :**

- Pressure differential switch
- 24 Hour time clock
- Manual push button