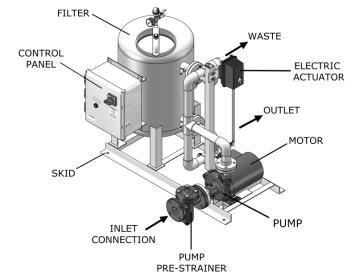

# SYSTEM COMPONENTS

## Filter Vessel :

- Non-code stainless steel vessel
- Epoxy coated carbon steel
  hand hole covers
- Pressure gauge & manual air vent valves
- Industrial grade 3-way ball valves

# Pump :

- Close coupled, end suction centrifugal pump
- TEFC motor
- Cast iron pre-strainer with removable SST basket

## Skid :

• Fusion-bond polyester coated carbon steel

## **Electrical Controls :**

- UL labeled control panel with NEMA 4X Enclosure
- Adjustable solid state timer
- Short circuit and Motor overload protection
- Electric actuator

# **Backwash Controls :**

- Pressure differential switch
- 24 Hour time clock
- Manual push button

## Interconnecting Pipe :

• Sch.80 PVC piping