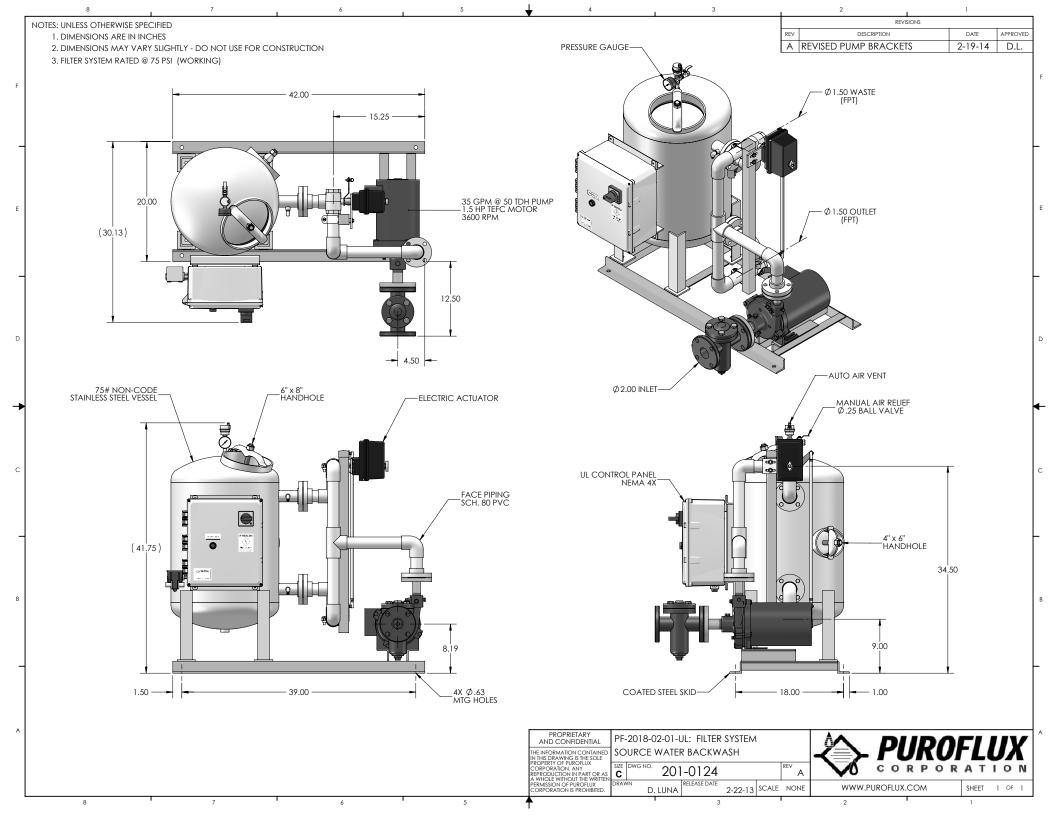

| SPECIFICATIONS           | PF-2018-02-01 |
|--------------------------|---------------|
| Flow Rate                | 35 GPM        |
| Filtration Area          | 1.77 sq ft    |
| Valve Size               | 1 1/2"        |
| System Inlet Connection  | 2" Flg        |
| System Outlet Connection | 1 1/2" fpt    |
| Waste Connection         | 1 1/2" fpt    |
| Backwash Connection      | N/A           |
| Pump Motor               | 1.5 HP        |
| Est. Weight, Dry         | 570 lbs       |
| Est. Weight, Operating   | 730 lbs       |

# PF-2018-02-01 SPECIFICATION SHEET PUMP PACKAGE SYSTEM

## Filter Vessel :

- Non-code stainless steel vessel
- Epoxy coated carbon steel
  hand hole covers
- Pressure gauge & manual air vent valves
- Industrial grade 3-way ball valves

# Pump :

- Close coupled, end suction centrifugal pump
- TEFC motor
- Cast iron pre-strainer with removable SST basket

## Skid :

• Fusion-bond polyester coated carbon steel

## **Electrical Controls :**

- UL labeled control panel with NEMA 4X Enclosure
- Adjustable solid state timer
- Short circuit and Motor overload protection
- Electric actuator