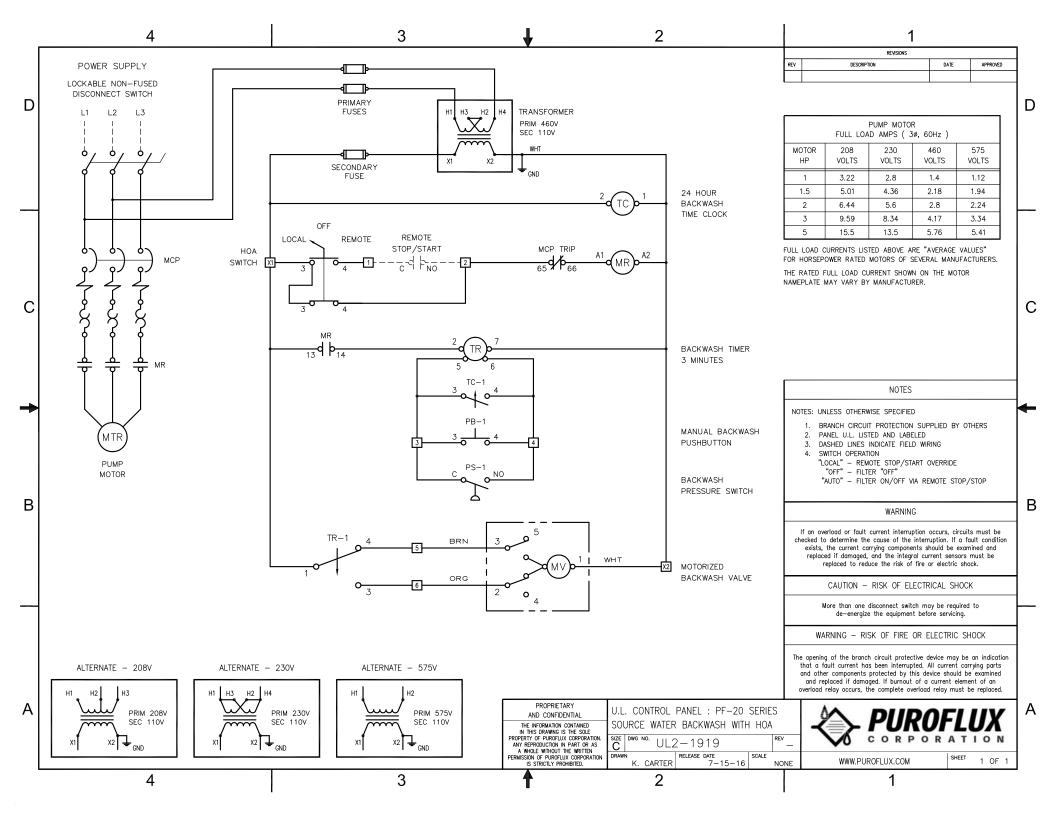

## **Electrical Controls :**

- UL labeled control panel with NEMA 4X Enclosure
- Adjustable solid state timer
- Short circuit and Motor overload protection
- Electric actuator

# **Backwash Controls :**

- Pressure differential switch
- 24 Hour time clock
- Manual push button