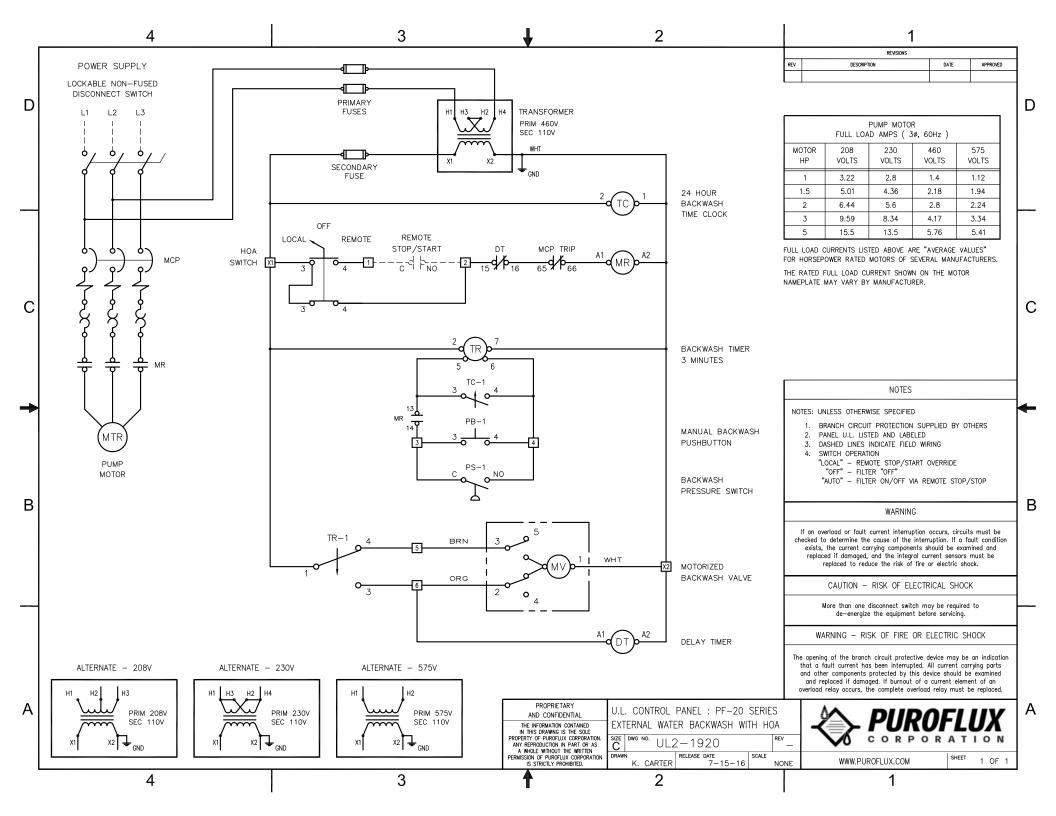

#### **Electrical Controls :**

- UL labeled control panel with NEMA 4X Enclosure
- Adjustable solid state timer
- Short circuit and Motor overload protection
- Electric actuator

#### Backwash Controls :

- Pressure differential switch
- 24 Hour time clock
- Manual push button