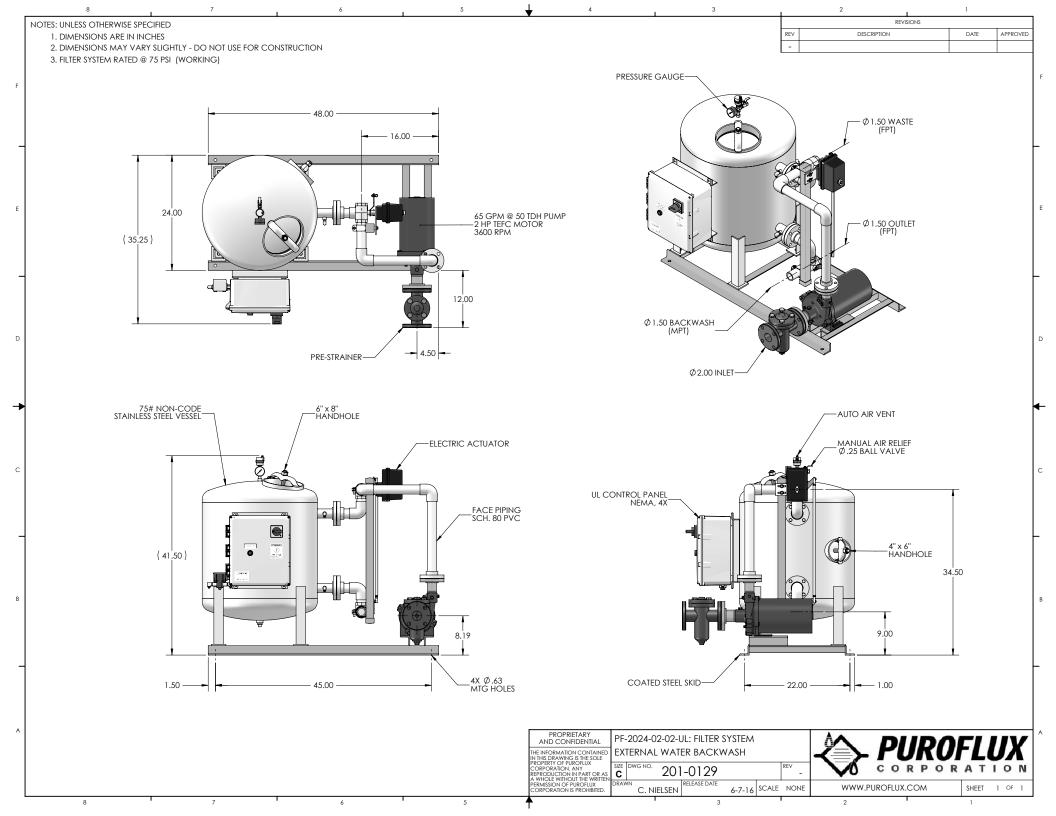

| SPECIFICATIONS           | PF-2024-02-02 |
|--------------------------|---------------|
| Flow Rate                | 65 GPM        |
| Filtration Area          | 3.14 sq ft    |
| Valve Size               | 1 1/2"        |
| System Inlet Connection  | 2" Flg        |
| System Outlet Connection | 1 1/2" fpt    |
| Waste Connection         | 1 1/2" fpt    |
| Backwash Connection      | 1 /2" mpt     |
| Pump Motor               | 2 HP          |
| Est. Weight, Dry         | 980 lbs       |
| Est. Weight, Operating   | 1240 lbs      |

# PF-2024-02-02 SPECIFICATION SHEET PUMP PACKAGE SYSTEM

#### Filter Vessel :

- Non-code stainless steel vessel
- Epoxy coated carbon steel
  hand hole covers
- Pressure gauge & manual air vent valves
- Industrial grade 3-way ball valves

#### Pump:

- Close coupled, end suction centrifugal pump
- TEFC motor
- Cast iron pre-strainer with removable SST basket

#### Skid :

• Fusion-bond polyester coated carbon steel

#### **Electrical Controls :**

- UL labeled control panel with NEMA 4X Enclosure
- Adjustable solid state timer
- Short circuit and Motor overload protection
- Electric actuator

#### Backwash Controls :

- Pressure differential switch
- 24 Hour time clock
- Manual push button