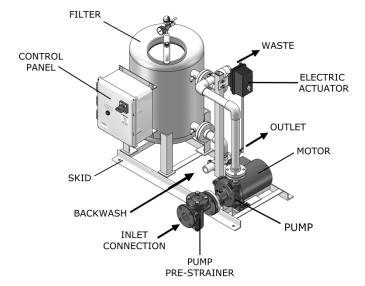

## SYSTEM COMPONENTS

#### Filter Vessel :

- Non-code stainless steel vessel
- Epoxy coated carbon steel
  hand hole covers
- Pressure gauge & manual air vent valves
- Industrial grade 3-way ball valves

#### Pump:

- Close coupled, end suction centrifugal pump
- TEFC motor
- Cast iron pre-strainer with removable SST basket

#### Skid :

• Fusion-bond polyester coated carbon steel

#### **Electrical Controls :**

- UL labeled control panel with NEMA 4X Enclosure
- Adjustable solid state timer
- Short circuit and Motor overload protection
- Electric actuator

#### Backwash Controls :

- Pressure differential switch
- 24 Hour time clock
- Manual push button

#### Interconnecting Pipe :

• Sch.80 PVC piping