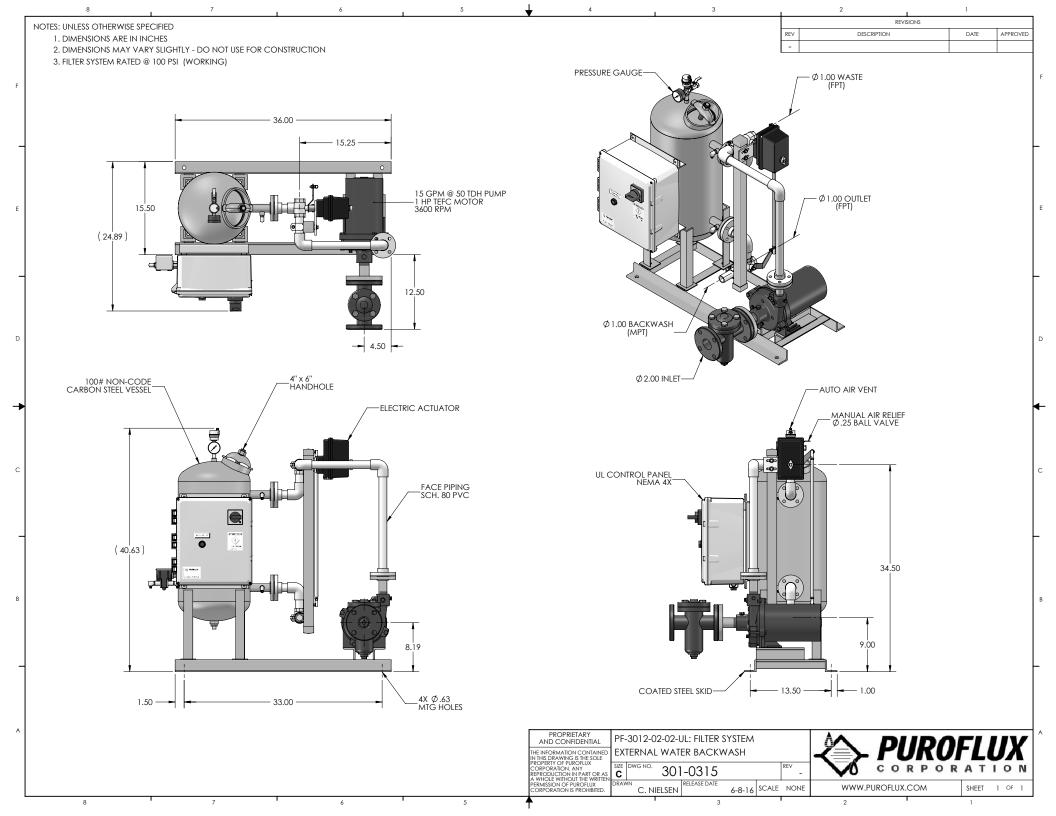

| SPECIFICATIONS           | PF-3012-02-02 |
|--------------------------|---------------|
| Flow Rate                | 15 GPM        |
| Filtration Area          | 0.78 sq ft    |
| Valve Size               | 1"            |
| System Inlet Connection  | 2" Flg        |
| System Outlet Connection | 1" fpt        |
| Waste Connection         | 1" fpt        |
| Backwash Connection      | 1" mpt        |
| Pump Motor               | 1 HP          |
| Est. Weight, Dry         | 400 lbs       |
| Est. Weight, Operating   | 450 lbs       |

#### Filter Vessel :

- Non-code carbon steel vessel
- Fusion bonded, polyester coatedPressure gauge & manual
- Pressure gauge & manuair vent valves
- Industrial grade 3-way ball valves

#### Pump :

- Close coupled, end suction centrifugal pump
- TEFC motor
- Cast iron pre-strainer with removable SST basket

#### **Electrical Controls :**

- UL labeled control panel with NEMA 4X Enclosure
- Adjustable solid state timer
- Short circuit and Motor overload protection
- Electric actuator