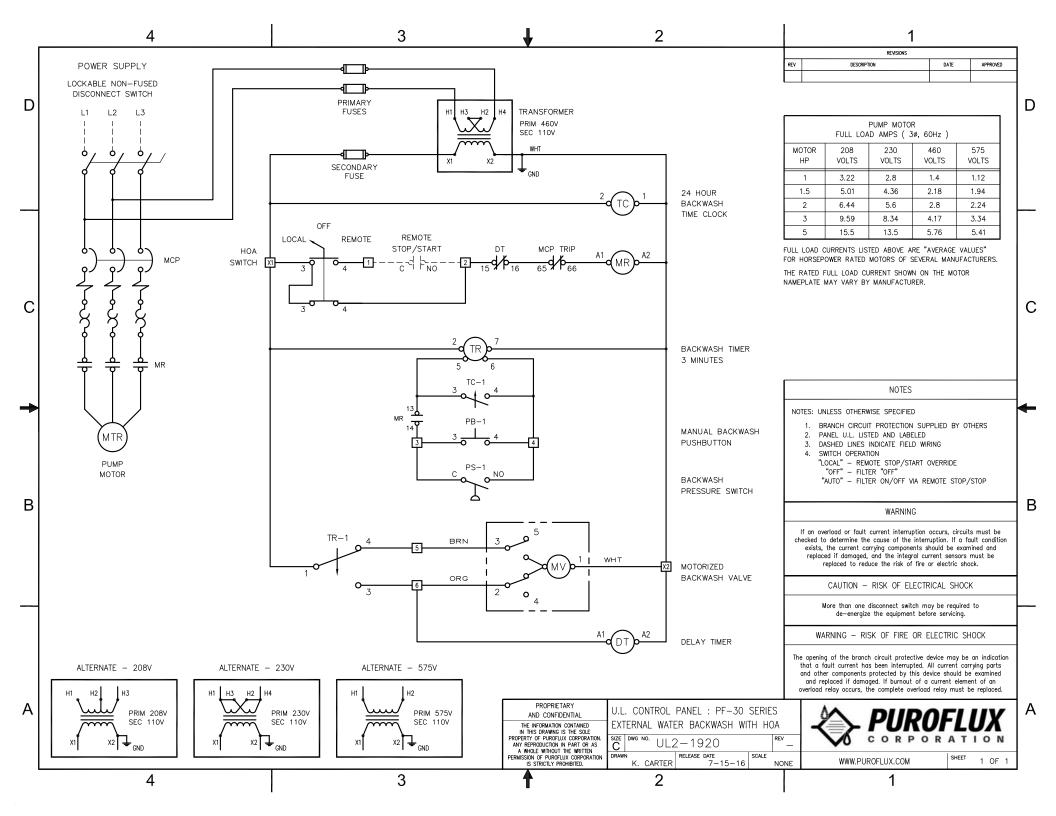

#### **Electrical Controls :**

- UL labeled control panel with NEMA 4X Enclosure
- Adjustable solid state timer
- Short circuit and Motor overload protection
- Electric actuator

### **Backwash Controls :**

- Pressure differential switch
- 24 Hour time clock
- Manual push button