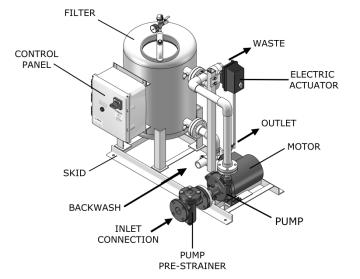

## SYSTEM COMPONENTS

#### Filter Vessel :

- Non-code carbon steel vessel
- Fusion bonded, polyester coatedPressure gauge & manual
- Pressure gauge & manuair vent valves
- Industrial grade 3-way ball valves

#### Pump :

- Close coupled, end suction centrifugal pump
- TEFC motor
- Cast iron pre-strainer with removable SST basket

#### Skid :

• Fusion-bond polyester coated carbon steel

#### **Electrical Controls :**

- UL labeled control panel with NEMA 4X Enclosure
- Adjustable solid state timer
- Short circuit and Motor overload protection
- Electric actuator

### **Backwash Controls :**

- Pressure differential switch
- 24 Hour time clock
- Manual push button