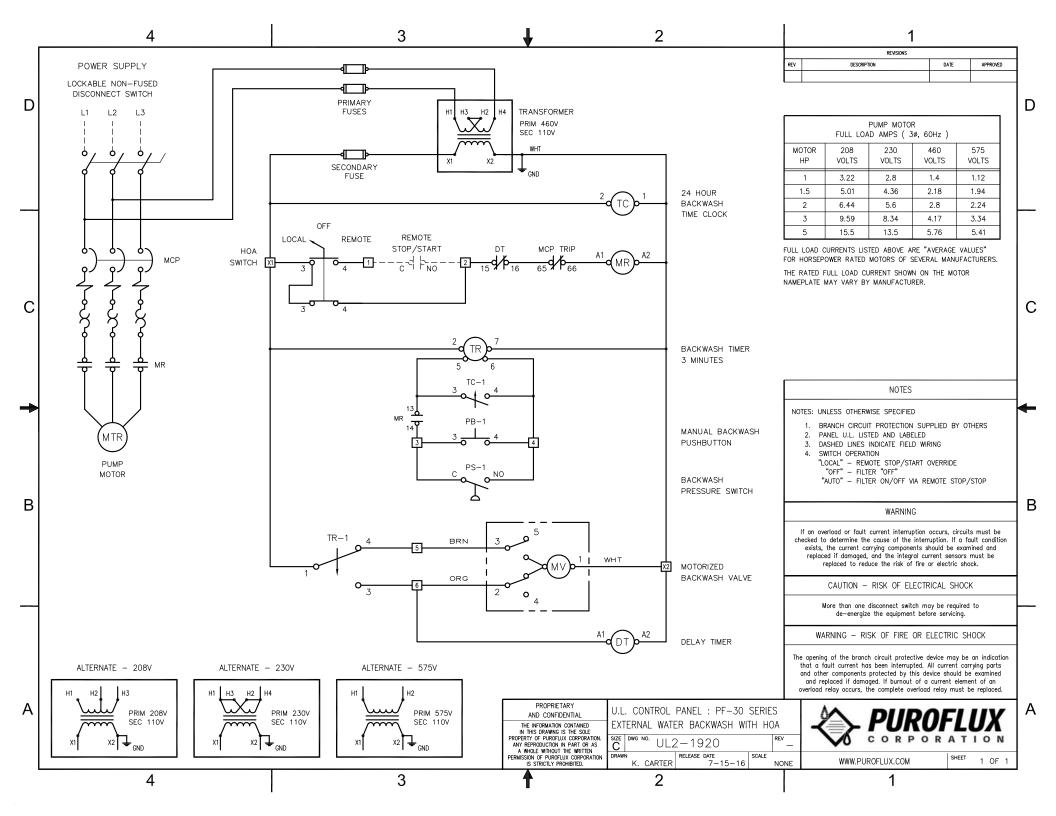

#### **Electrical Controls :**

- UL labeled control panel with NEMA 4X Enclosure
- Adjustable solid state timer
- Short circuit and Motor overload protection
- Electric actuator

#### **Backwash Controls :**

- Pressure differential switch
- 24 Hour time clock
- Manual push button