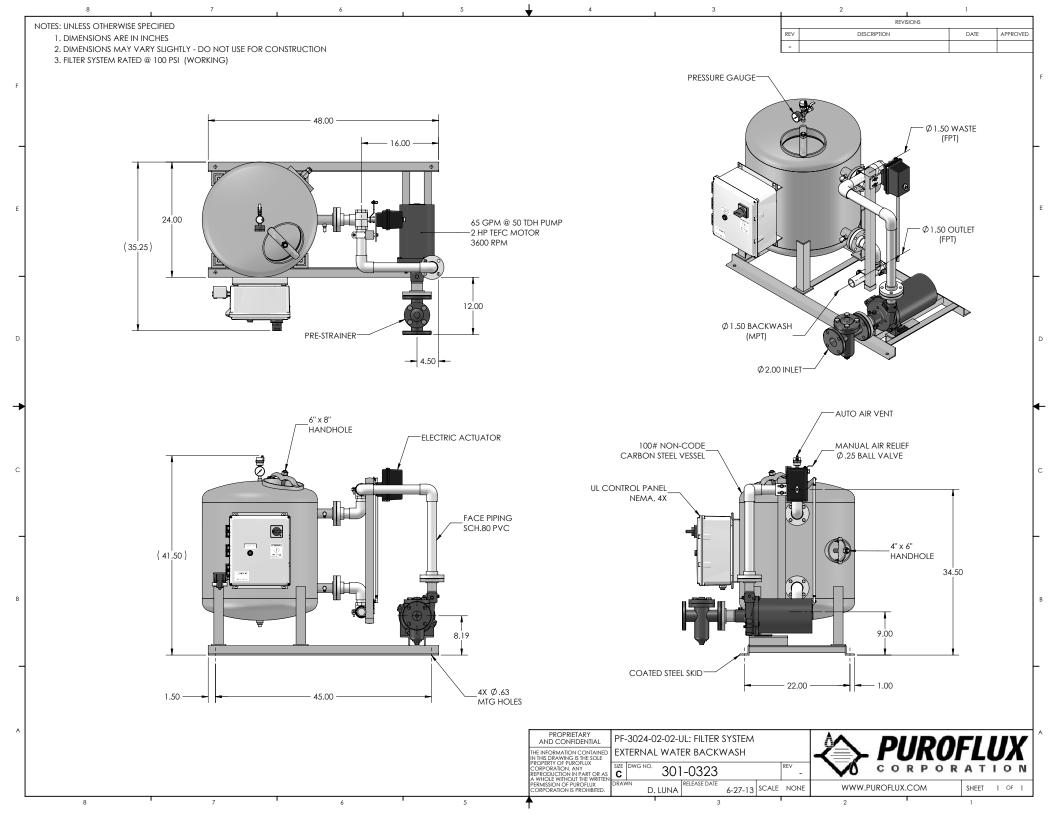

| SPECIFICATIONS           | PF-3024-02-02 |
|--------------------------|---------------|
| Flow Rate                | 65 GPM        |
| Filtration Area          | 3.14 sq ft    |
| Valve Size               | 1 1/2"        |
| System Inlet Connection  | 2" Flg        |
| System Outlet Connection | 1 1/2" fpt    |
| Waste Connection         | 1 1/2" fpt    |
| Backwash Connection      | 1 1/2" mpt    |
| Pump Motor               | 2 HP          |
| Est. Weight, Dry         | 980 lbs       |
| Est. Weight, Operating   | 1240 lbs      |

# PF-3024-02-02 SPECIFICATION SHEET PUMP PACKAGE SYSTEM

#### Filter Vessel :

- Non-code carbon steel vessel
- Fusion bonded, polyester coatedPressure gauge & manual
- Pressure gauge & manuair vent valves
- Industrial grade 3-way ball valves

#### Pump :

- Close coupled, end suction centrifugal pump
- TEFC motor
- Cast iron pre-strainer with removable SST basket

#### Skid :

• Fusion-bond polyester coated carbon steel

#### **Electrical Controls :**

- UL labeled control panel with NEMA 4X Enclosure
- Adjustable solid state timer
- Short circuit and Motor overload protection
- Electric actuator