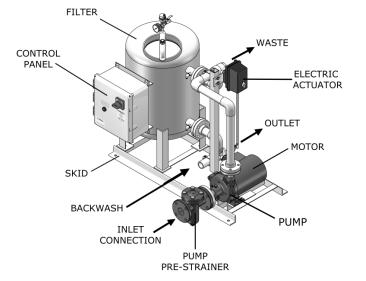

## SYSTEM COMPONENTS

#### Filter Vessel :

- Non-code carbon steel vessel
- Fusion bonded, polyester coatedPressure gauge & manual
- Pressure gauge & manuair vent valves
- Industrial grade 3-way ball valves

#### Pump :

- Close coupled, end suction centrifugal pump
- TEFC motor
- Cast iron pre-strainer with removable SST basket

#### Skid :

• Fusion-bond polyester coated carbon steel

#### **Electrical Controls :**

- UL labeled control panel with NEMA 4X Enclosure
- Adjustable solid state timer
- Short circuit and Motor overload protection
- Electric actuator

#### **Backwash Controls :**

- Pressure differential switch
- 24 Hour time clock
- Manual push button

#### Interconnecting Pipe :

• Sch.80 PVC piping