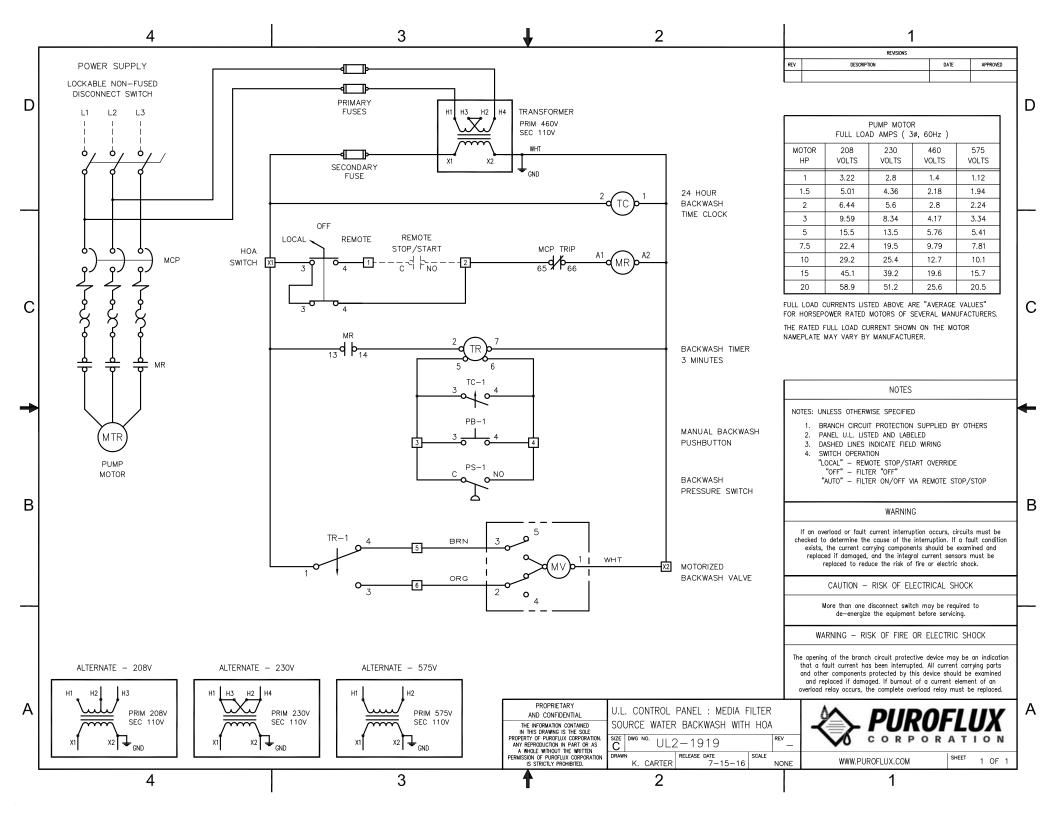

#### **Electrical Controls :**

- UL labeled control panel
- Adjustable solid state timer
- Short circuit and
  Motor overload protection
- Electric actuator
- Pump HOA switch

# **Backwash Controls :**

- Pressure differential switch
- 24 Hour time clock
- Manual push button