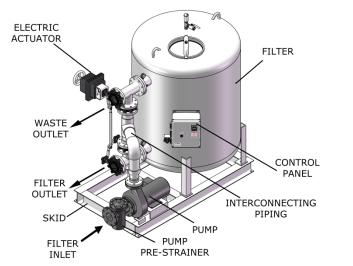

# SYSTEM COMPONENTS

## Filter Vessel :

- Non-code carbons steel vessel
- Fusion bonded polyester coated
- Inlet/outlet pressure gauges
- Manual& auto air vents
- Cast iron butterfly valves

# Pump :

- Close coupled, end suction centrifugal pump
- TEFC motor
- Cast iron pre-strainer with removable SST basket

## Skid :

• Fusion-bond polyester coated carbon steel

#### **Electrical Controls :**

- UL labeled control panel
- Adjustable solid state timer
- Short circuit and
  Motor overload protection
- Electric actuator
- Pump HOA switch

# **Backwash Controls :**

- Pressure differential switch
- 24 Hour time clock
- Manual push button

# **Interconnecting Pipe :**

• Sch.80 PVC piping