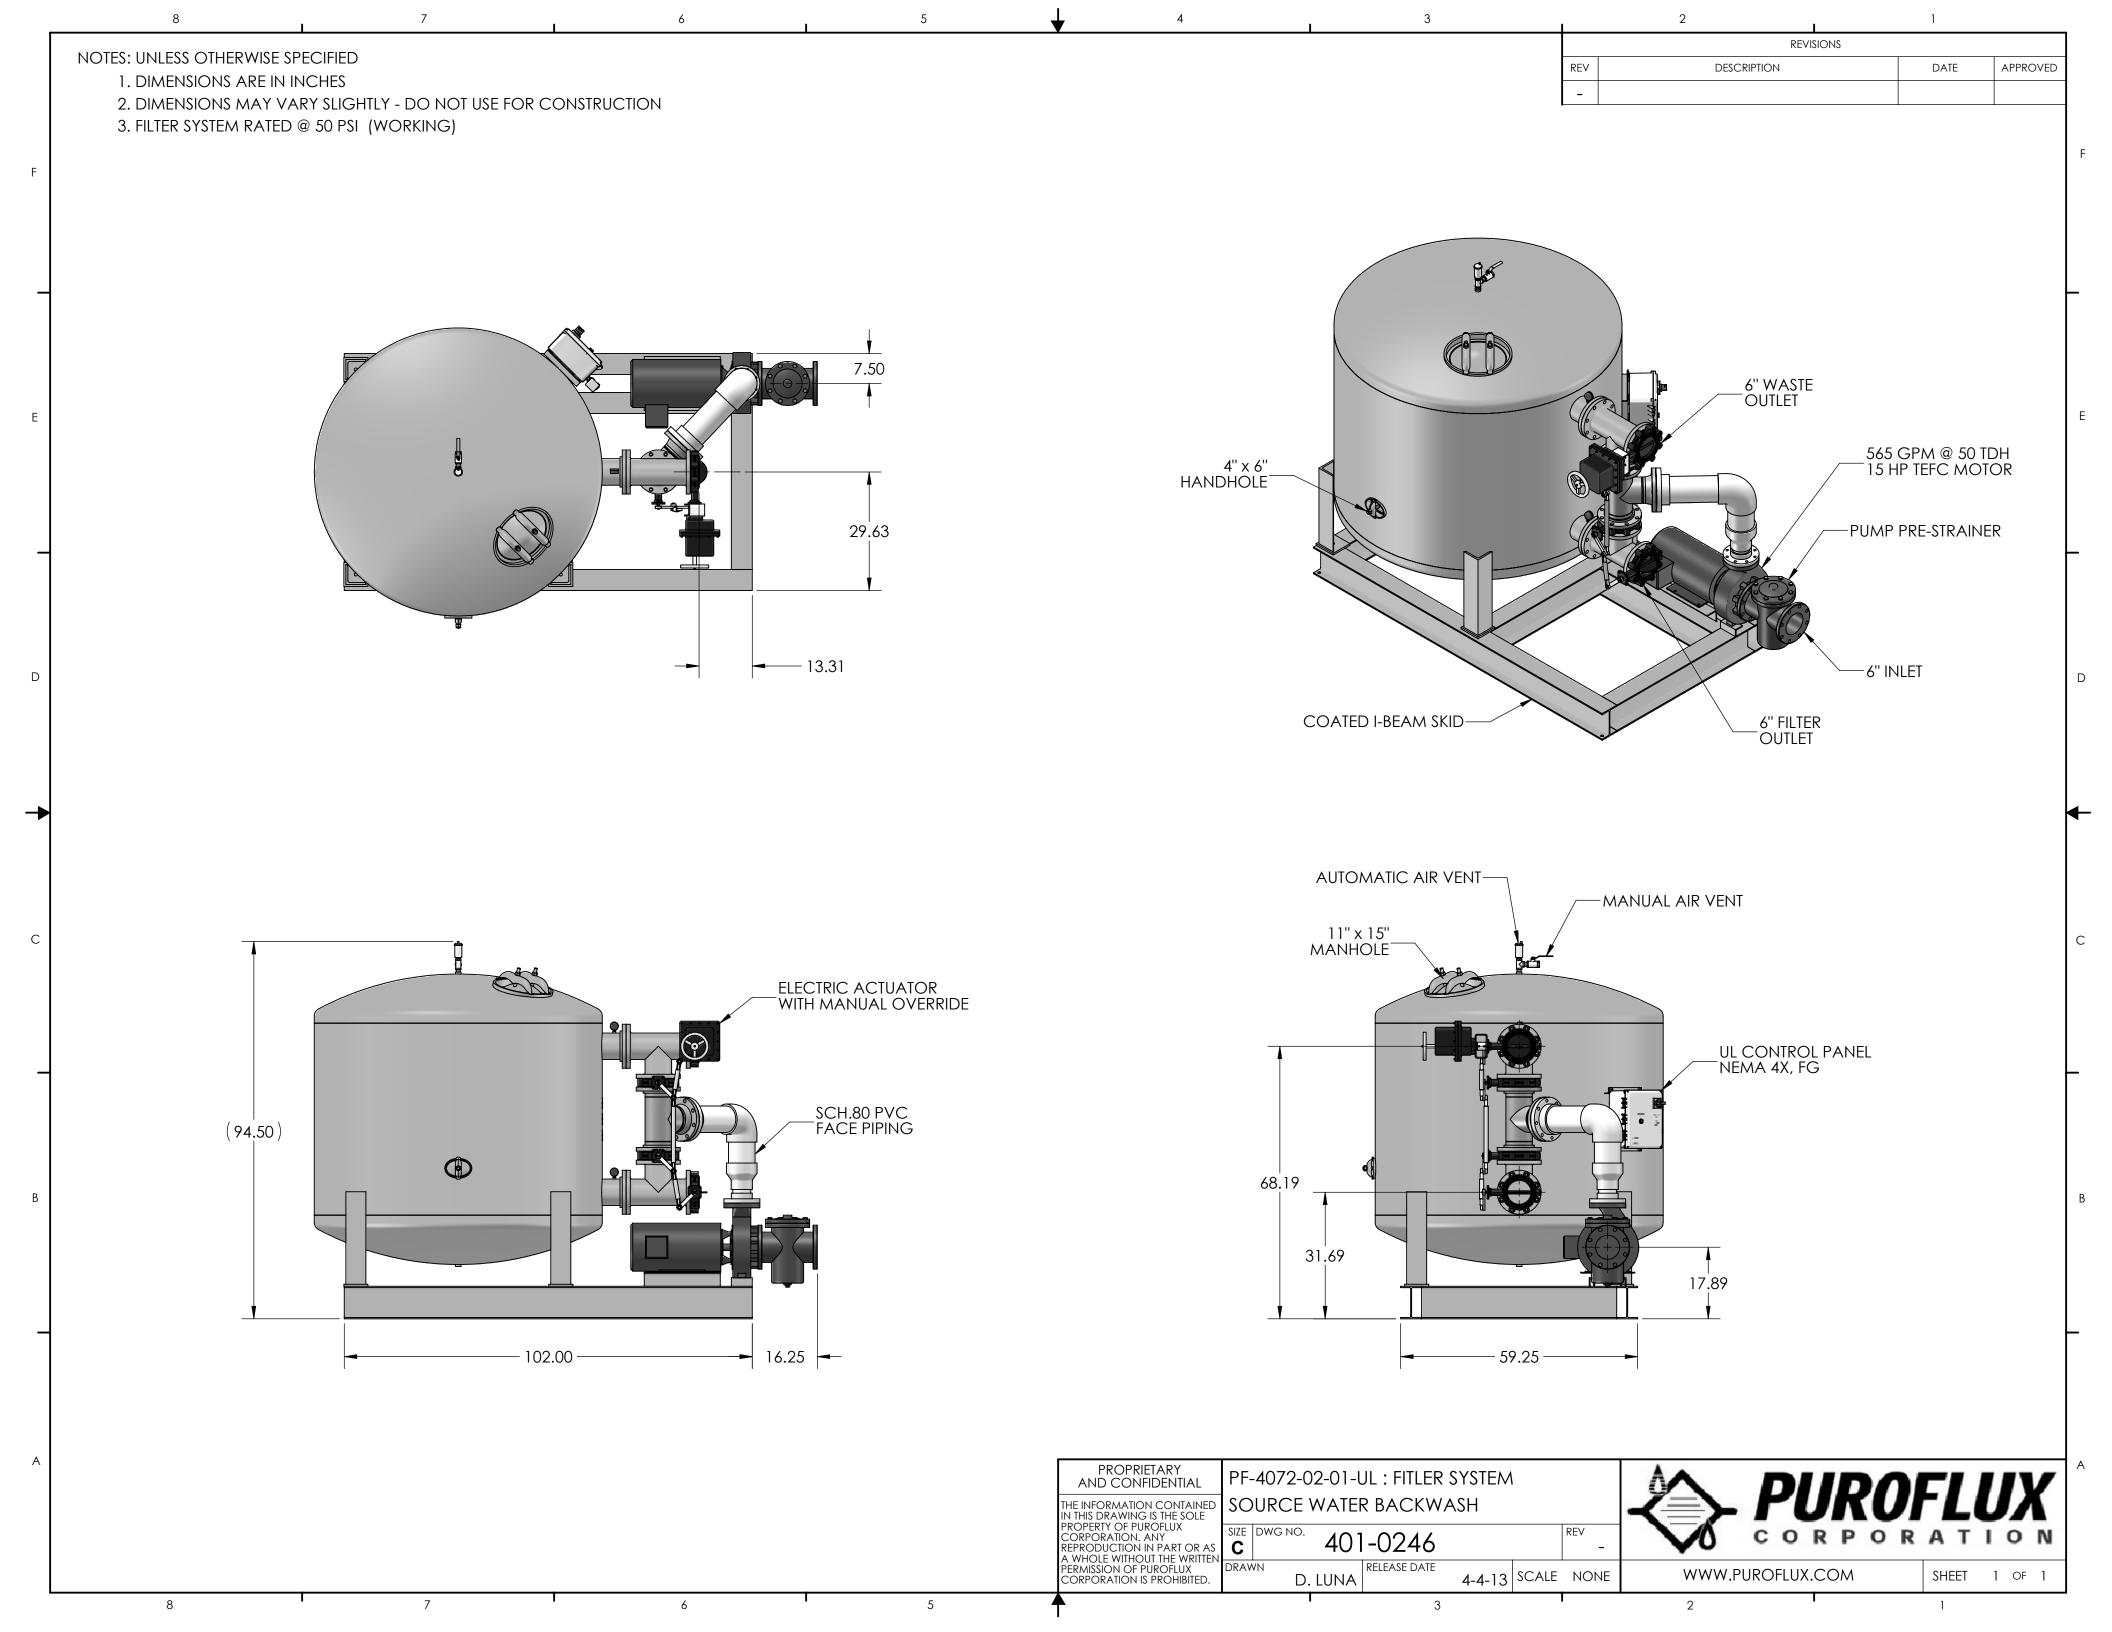

| SPECIFICATIONS           | PF-4072-02-01 |
|--------------------------|---------------|
| Flow Rate                | 565 GPM       |
| Filtration Area          | 28.30 sq ft   |
| Valve Size               | 6"            |
| System Inlet Connection  | 6" Flg        |
| System Outlet Connection | 6" Flg        |
| Waste Connection         | 6" Flg        |
| Backwash Connection      | N/A           |
| Pump Motor               | 15 HP         |
| Est. Weight, Dry         | 14310 lbs     |
| Est. Weight, Operating   | 22160 lbs     |

# PF-4072-02-01 SPECIFICATION SHEET PUMP PACKAGE SYSTEM

## Filter Vessel :

- Non-code carbons steel vessel
- Fusion bonded polyester coated
- Inlet/outlet pressure gauges
- Manual& auto air vents
- Cast iron butterfly valves

# Pump :

- Close coupled, end suction centrifugal pump
- TEFC motor
- Cast iron pre-strainer with removable SST basket

## Skid :

• Fusion-bond polyester coated carbon steel