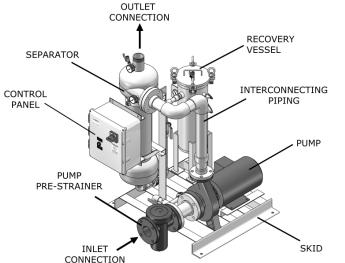

## SYSTEM COMPONENTS

#### Separator :

- PF-61 Series separator
- Fusion-bond polyester coated vessel
- Manual air bleed valve
- Inlet/Outlet pressure gauges

#### Pump :

- Centrifugal pump
- TEFC motor
- Cast iron pre-strainer

#### Skid :

• Fusion-bond polyester coated carbon steel

#### **Electrical Controls :**

- UL labeled control panel with NEMA 4X Enclosure
- Door disconnect switch
- Short circuit and
  Motor overload protection
- Hand-Off-Auto switches

#### **Recovery Vessel :**

- 304 Stainless steel vessel
- Pressure differential indicator
- Automatic flow controller

#### Interconnecting Pipe :

Sch.80 PVC piping