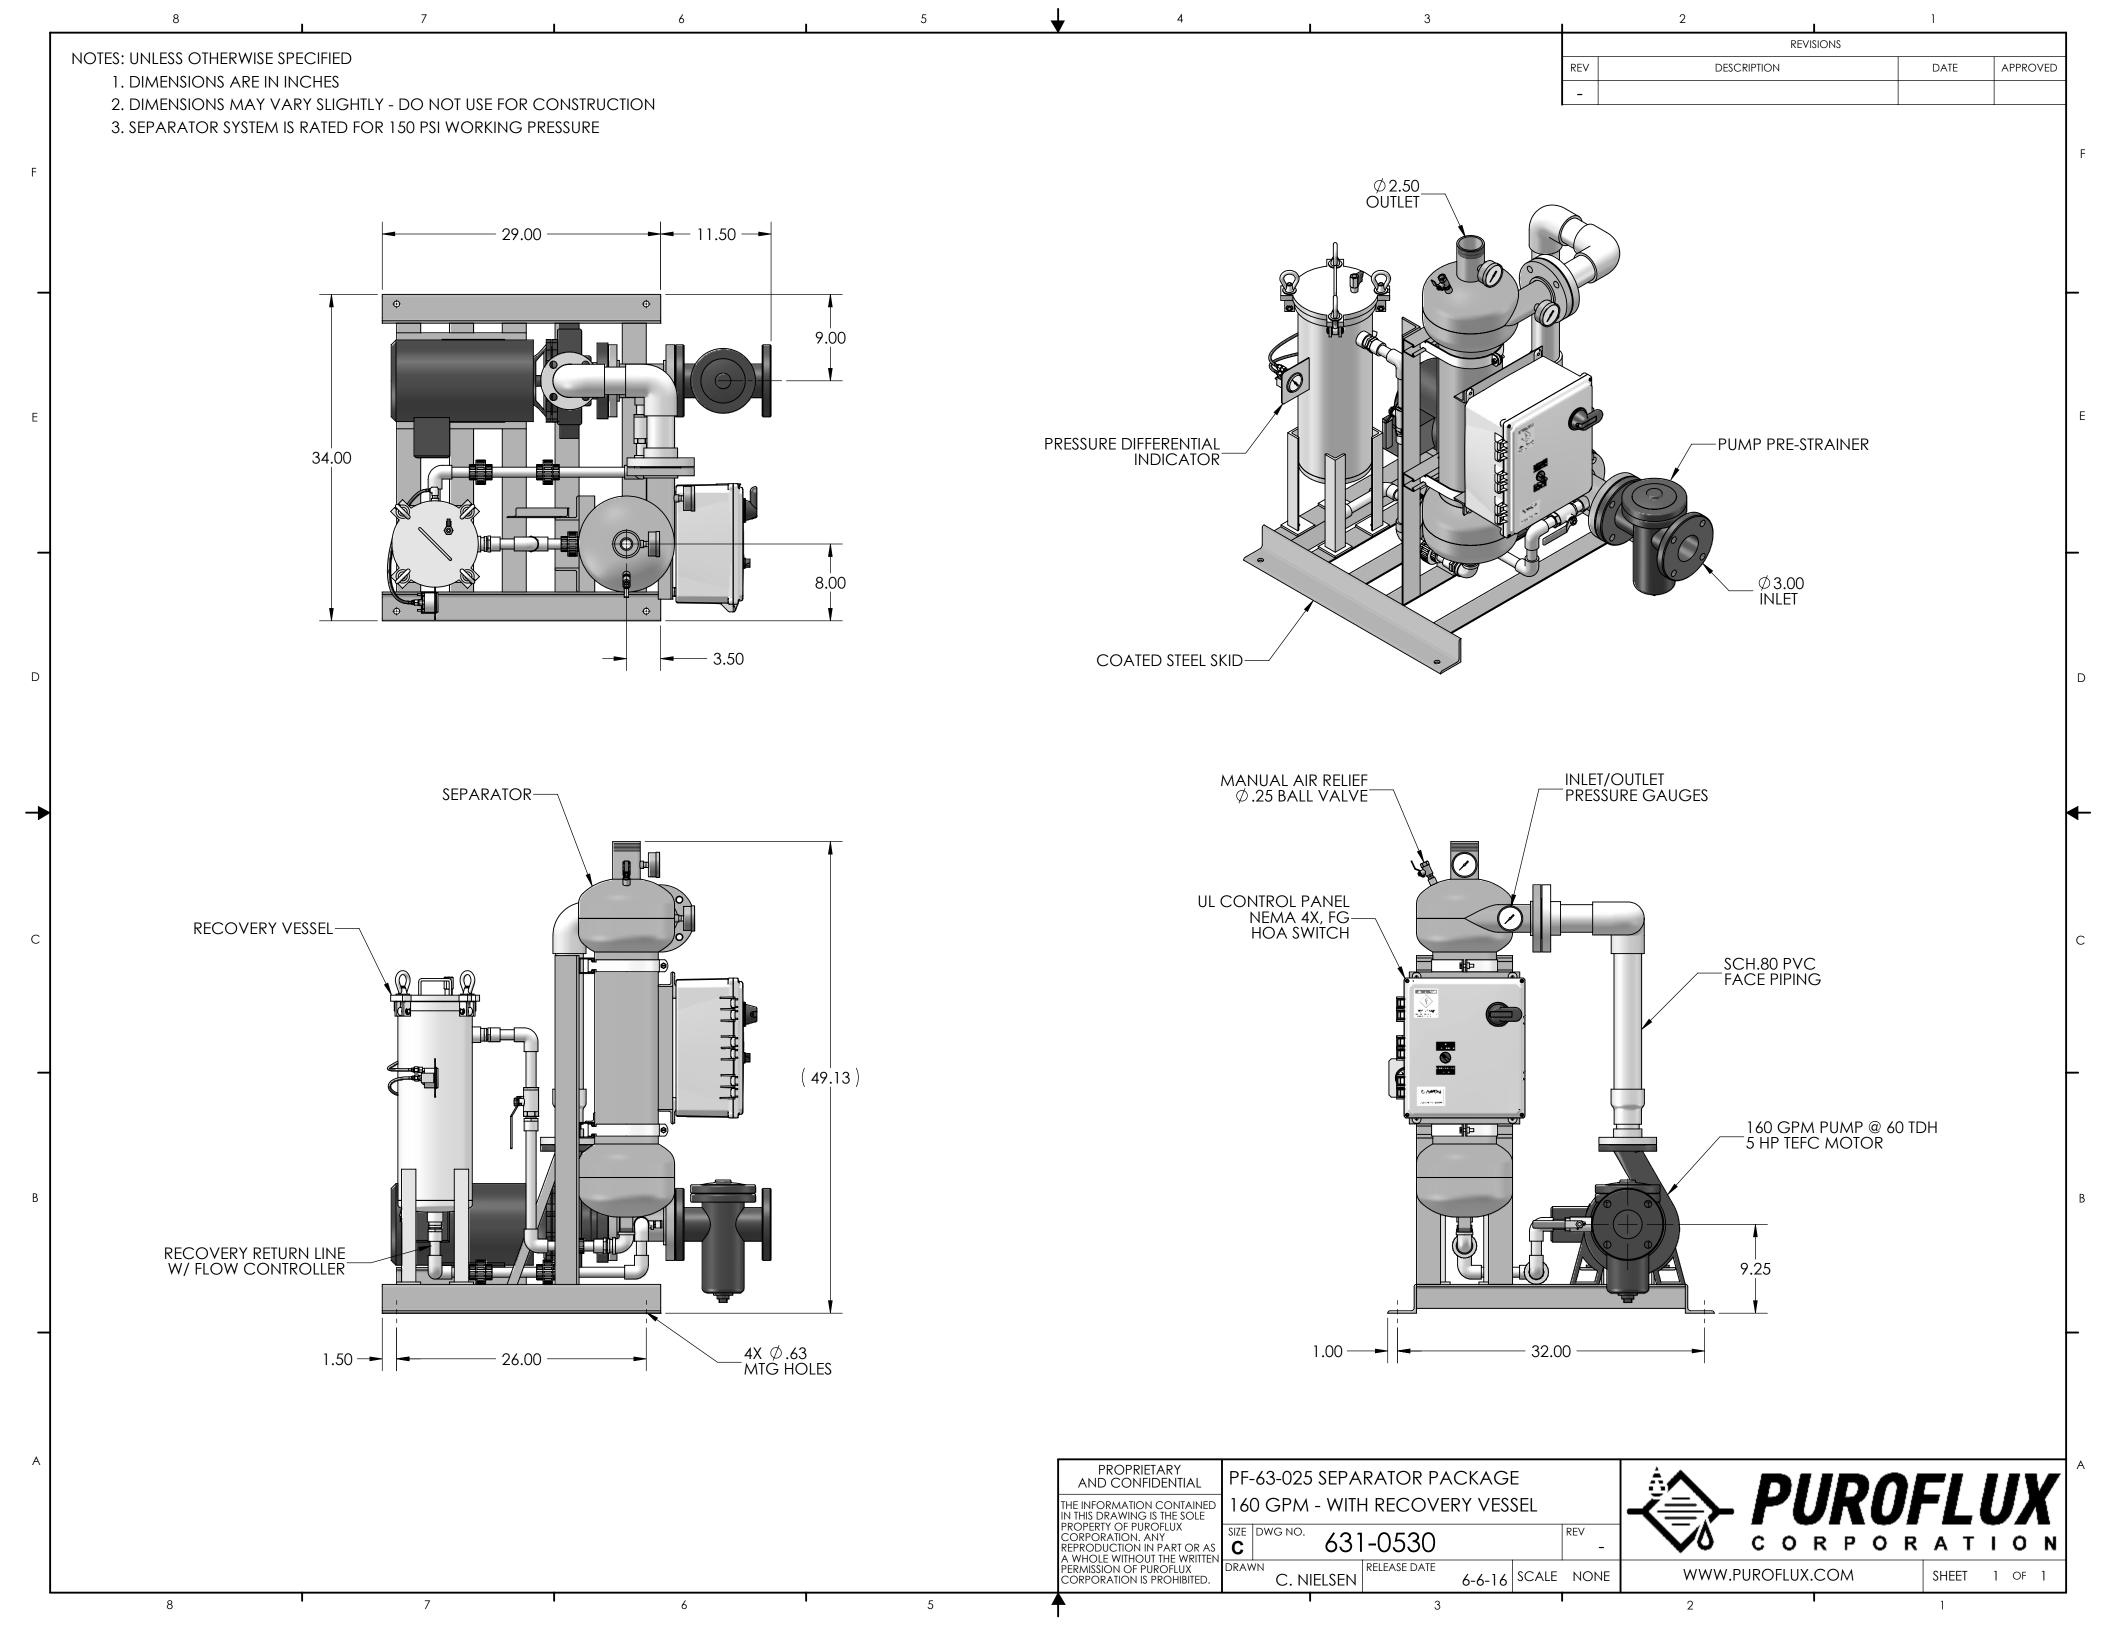

# PUROFLUX

| SPECIFICATIONS           | PF-63-025  |
|--------------------------|------------|
| Flow Rate                | 160 GPM    |
| System Inlet Connection  | 3" Flg     |
| System Outlet Connection | 2 1/2" mpt |
| Recovery Vessel Model    | PF-RV-1S   |
| Separator Model          | PF-61-025  |
| Separator Purge          | Continuous |
| Pump Motor               | 5 HP       |
| Volume                   | 14 GAL     |
| Est. Weight, Dry         | 640 lbs    |
| Est. Weight, Operating   | 752 lbs    |

# PF-63-025 SPECIFICATION SHEET PUMP PACKAGE SYSTEM

## SYSTEM COMPONENTS

#### Separator :

- PF-61 Series separator
- Fusion-bond polyester coated vessel
- Manual air bleed valve
- Inlet/Outlet pressure gauges

#### Pump :

- Centrifugal pump
- TEFC motor
- Cast iron pre-strainer

#### Skid :

• Fusion-bond polyester coated carbon steel

#### **Electrical Controls :**

- UL labeled control panel with NEMA 4X Enclosure
- Door disconnect switch
- Short circuit and
  Motor overload protection
- Hand-Off-Auto switches

#### **Recovery Vessel :**

- 304 Stainless steel vessel
- Pressure differential indicator
- Automatic flow controller

#### Interconnecting Pipe :

Sch.80 PVC piping