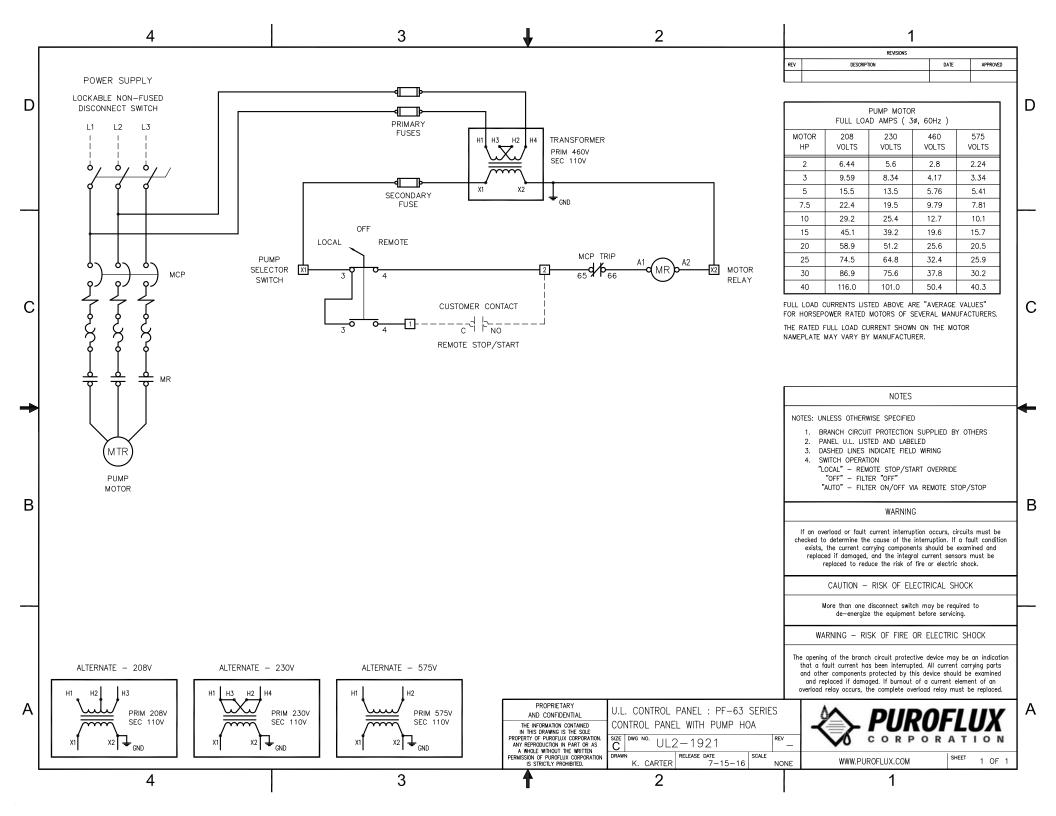

#### **Electrical Controls :**

- UL labeled control panel with NEMA 4X Enclosure
- Door disconnect switch
- Short circuit and
  Motor overload protection
- Hand-Off-Auto switches